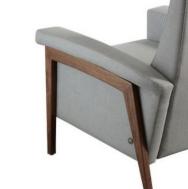

**Options:** Fabric or Leather

Motorized recline with an in-arm control panel and USB charging port

Lithium-ion battey pack available for wireless operation Wood legs in Natural Walnut or Grey Ash

NATURAL WALNUT

GRAY A5H

Origin: Made in Texas