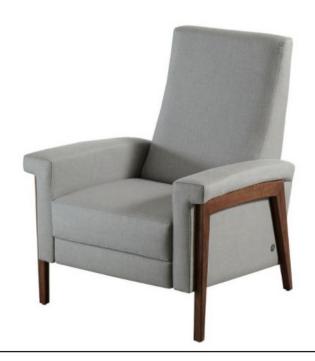

## **Quinton Recliner**

## **Description:**

Tight seat and back Hardwood, kiln-dried frame Unidirectional web suspension Push arm reclining mechanism

## Warranty:

Seat and back foam: 5 years

Frame: Lifetime Suspension: Lifetime Mechanism: 3 years

33" w X 34" d x 38" h **Standard Size: Extra Tall:** 33" w X 34" d x 41" h

23" SD | 19" SH | 24" AH | Wall proximity required for full recline: 16" Other dimensions:

**Options:** Fabric or Leather

Motorized recline with an in-arm control panel and USB charging port

Lithium-ion battey pack available for wireless operation Wood legs in Natural Walnut or Grey Ash

NATURAL WALNUT